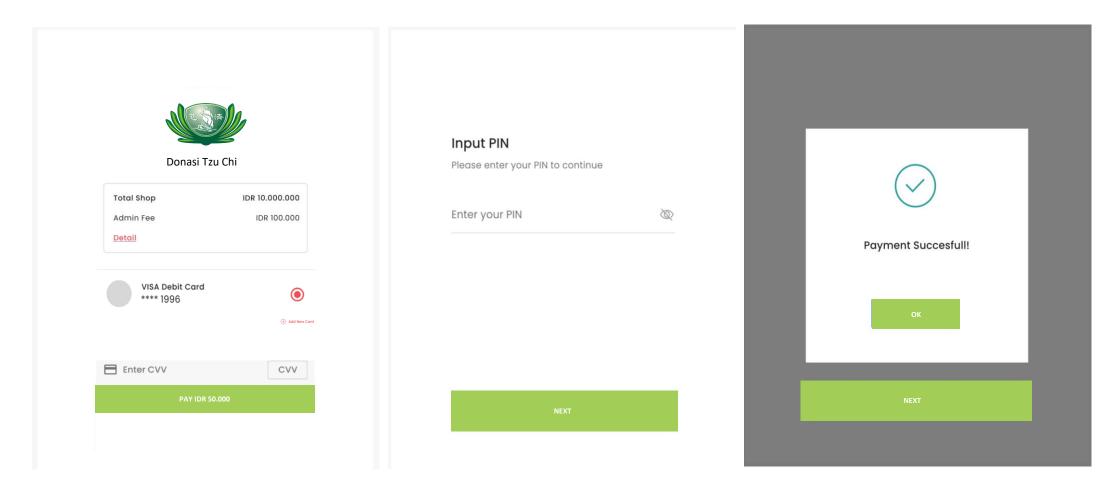

## Co-branding: e-Wallet Transaction Flow

Note: Users will be directed to the Payment Confirmation Page if the card has been linked