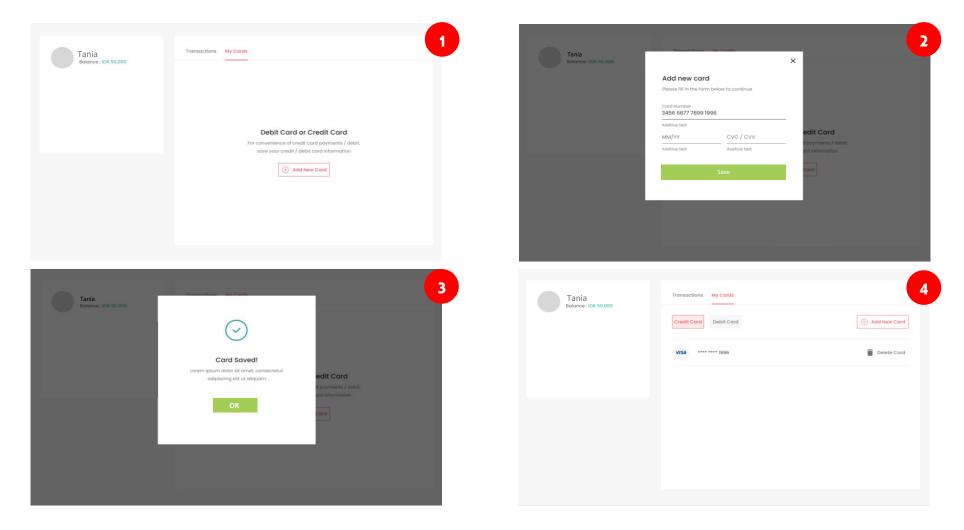

### Co-branding e-Wallet: Flow Add Card

Note: Users will be directed to the Add Card Page if there are no linked cards