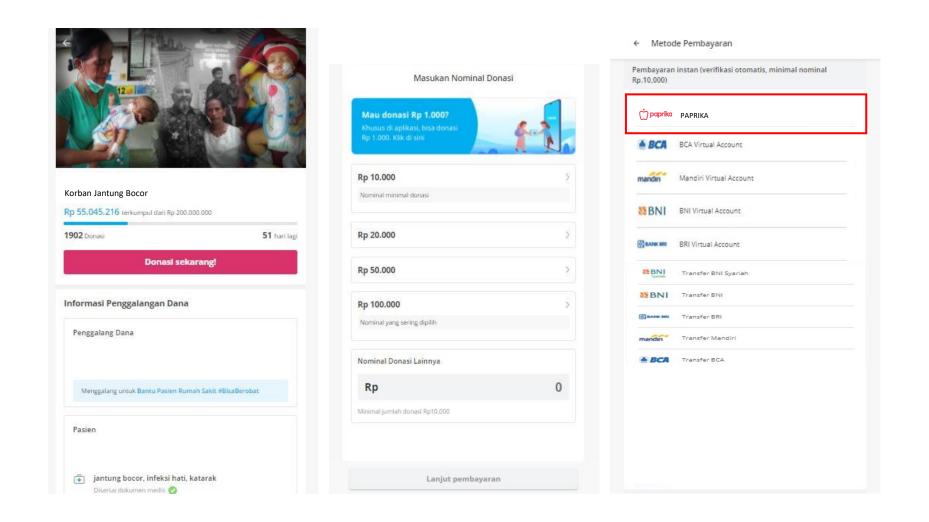

# BUSINESS PROPOSAL





## Co-branding: Payment Channel



## Co-branding: Users Registration Flow



## Co-branding: Users Top up Flow









## Co-branding: e-Money Transaction Flow



### Co-branding e-Wallet: Flow Add Card



Note: Users will be directed to the Add Card Page if there are no linked cards



## Co-branding: e-Wallet Transaction Flow



Note: Users will be directed to the Payment Confirmation Page if the card has been linked



### Terms and Condition Parprika Wallet

**Verification Fee** 

**IDR 10.000** 

Will be returned within 1x24 hours after successful verification

**Total of Cards** 

**Maximal 5 Cards** 

online debit / credit card can be added

**Type of Cards** 







**Transaction Fee** 

Bank MDR 3%

+

Admin Fee IDR 2.000



Settlement H+3 Working Days (e-Wallet Trx)
Settlement H+1 Working Days (e-Money Trx)
Af